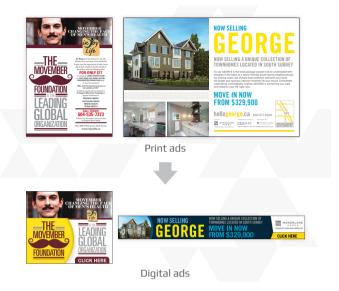

#### What is PrintX?

AffinityX PrintX enables media companies to help existing print advertisers easily create integrated campaigns to extend their brand presence online. We do the work to make it easy for customers, sales and you.

#### What are the benefits?

PrintX enables you to sell integrated print and online display campaigns with minimal work. You'll equip your sales team to deliver more value to advertisers, while eliminating unsold inventory.

#### What IAB standard display ad sizes can I order for a PrintX campaign?

We provide custom ads in three standard sizes: 300X250, 728X90 and 300X50 (mobile) based on approved print creative, in JPG or HTML5.